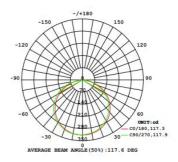

## **TECHNICAL SHEET**

| LED Type:            | 70pcs 2835leds/m                                    |
|----------------------|-----------------------------------------------------|
| Rated Power:         | 6W/m                                                |
| Input Voltage:       | 24V DC                                              |
| сст:                 | 2700K、3000K、4000K、5000K、6500K、Red、Green、Blue、Yellow |
| CRI:                 | >80 / >90 option                                    |
| Beam Angle:          | 120°                                                |
| FPCB Width:          | 8mm, White Color                                    |
| FPCB Thickness:      | 2Oz, Double layer                                   |
| Working Temperature: | -20°C~+50°C                                         |
| Storage Temperature: | -20°C~+60°C                                         |
| Life Span:           | 50,000+ Hours                                       |
| IP Grade:            | IP20 / IP65 / IP67 / IP68                           |

| Brand/Model                     | LED Strip -24V-6W-CRI90                                                                                                                                                                                                                                                                                                                                                                                                                       |
|---------------------------------|-----------------------------------------------------------------------------------------------------------------------------------------------------------------------------------------------------------------------------------------------------------------------------------------------------------------------------------------------------------------------------------------------------------------------------------------------|
| Country of Origin               | P.R.C                                                                                                                                                                                                                                                                                                                                                                                                                                         |
| Description                     | High quality 2835 LED Strip with power consumption of 6w per meter. 120lm per w at 720lm. Comes high color rending index of 90. color temperature of 2700K,3000K,4000K & 6500K available to provide for the ambient required. IP20, IP65, IP67 and IP68 allows for different type of applications. With Remote Group IP65 24V Converters LED Driver. (10m Max to one driver). Every 7leds as a unit can be cut, to reach high lumen efficacy; |
| Materials                       | Flexible LED Strip                                                                                                                                                                                                                                                                                                                                                                                                                            |
| Compliance                      | CE                                                                                                                                                                                                                                                                                                                                                                                                                                            |
|                                 |                                                                                                                                                                                                                                                                                                                                                                                                                                               |
| Protection Classification       | IP67                                                                                                                                                                                                                                                                                                                                                                                                                                          |
| Protection Classification  Lamp | IP67 San'AN SELS-2835 SMD LED Lumen: >720lm CRI: >90 Colour Temperature: 3000K (Warm White) Lifespan: 50,000hours Beam angle:120D Luminaire Efficacy: 120lm/w                                                                                                                                                                                                                                                                                 |
| -                               | San'AN SELS-2835 SMD LED Lumen: >720lm CRI: >90 Colour Temperature: 3000K (Warm White) Lifespan: 50,000hours Beam angle:120D                                                                                                                                                                                                                                                                                                                  |
| Lamp                            | San'AN SELS-2835 SMD LED Lumen: >720lm CRI: >90 Colour Temperature: 3000K (Warm White) Lifespan: 50,000hours Beam angle:120D Luminaire Efficacy: 120lm/w                                                                                                                                                                                                                                                                                      |