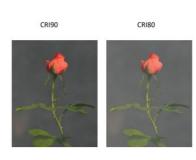

## **TECHNICAL SHEET**

| LED Type:            | 70pcs 2835leds/m                                    |
|----------------------|-----------------------------------------------------|
| Rated Power:         | 6W/m                                                |
| Input Voltage:       | 24V DC                                              |
| сст:                 | 2700K、3000K、4000K、5000K、6500K、Red、Green、Blue、Yellow |
| CRI:                 | >80 / >90 option                                    |
| Beam Angle:          | 120°                                                |
| FPCB Width:          | 8mm, White Color                                    |
| FPCB Thickness:      | 2Oz, Double layer                                   |
| Working Temperature: | -20°C~+50°C                                         |
| Storage Temperature: | -20°C~+60°C                                         |
| Life Span:           | 50,000+ Hours                                       |
| IP Grade:            | IP20 / IP65 / IP67 / IP68                           |

| Brand/Model                     | LED Strip -24V-6W-CRI90                                                                                                                                                                                                                                                                                                                                                                                                                       |
|---------------------------------|-----------------------------------------------------------------------------------------------------------------------------------------------------------------------------------------------------------------------------------------------------------------------------------------------------------------------------------------------------------------------------------------------------------------------------------------------|
| Country of Origin               | P.R.C                                                                                                                                                                                                                                                                                                                                                                                                                                         |
| Description                     | High quality 2835 LED Strip with power consumption of 6w per meter. 120lm per w at 720lm. Comes high color rending index of 90. color temperature of 2700K,3000K,4000K & 6500K available to provide for the ambient required. IP20, IP65, IP67 and IP68 allows for different type of applications. With Remote Group IP65 24V Converters LED Driver. (10m Max to one driver). Every 7leds as a unit can be cut, to reach high lumen efficacy; |
| Materials                       | Flexible LED Strip                                                                                                                                                                                                                                                                                                                                                                                                                            |
| Compliance                      | CE                                                                                                                                                                                                                                                                                                                                                                                                                                            |
|                                 |                                                                                                                                                                                                                                                                                                                                                                                                                                               |
| Protection Classification       | IP67                                                                                                                                                                                                                                                                                                                                                                                                                                          |
| Protection Classification  Lamp | IP67 San'AN SELS-2835 SMD LED Lumen: >720lm CRI: >90 Colour Temperature: 3000K (Warm White) Lifespan: 50,000hours Beam angle:120D Luminaire Efficacy: 120lm/w                                                                                                                                                                                                                                                                                 |
| -                               | San'AN SELS-2835 SMD LED Lumen: >720lm CRI: >90 Colour Temperature: 3000K (Warm White) Lifespan: 50,000hours Beam angle:120D                                                                                                                                                                                                                                                                                                                  |
| Lamp                            | San'AN SELS-2835 SMD LED Lumen: >720lm CRI: >90 Colour Temperature: 3000K (Warm White) Lifespan: 50,000hours Beam angle:120D Luminaire Efficacy: 120lm/w                                                                                                                                                                                                                                                                                      |