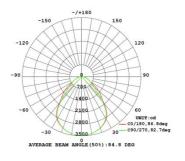

## **TECHNICAL SHEET**

| Brand/Model               | WF-PL-6012-BL-60S                                                                                                                                                                                                                                                                                   |
|---------------------------|-----------------------------------------------------------------------------------------------------------------------------------------------------------------------------------------------------------------------------------------------------------------------------------------------------|
| Country of Origin         | P.R.C                                                                                                                                                                                                                                                                                               |
| Description               | 595 × 1195mm new generation screwless low profile backlit LED panel (H: <28mm) sheet steel housing in durable epoxy powder-coated white finish, high efficiency prismatic diffuser (UGR<19), 60W, super slim, high brightness LED light bar (7,200lm), remote flicker-free, non-dimmable LED driver |
| Materials                 | High efficiency prismatic diffuser (UGR<19), White finish                                                                                                                                                                                                                                           |
| Compliance                | СВ                                                                                                                                                                                                                                                                                                  |
| Protection Classification | IP54                                                                                                                                                                                                                                                                                                |
| Lamp                      | 60W LED Lumen: > 7,200Lm CRI: >80 Colour Temperature: 4000K /6500K Lifespan: 50,000hours Beam angle: 90D Luminaire Efficacy: 120lm/w                                                                                                                                                                |
| Control Gear              | Remote Flicker free Non Dim LED Driver                                                                                                                                                                                                                                                              |
| Mounting Method           | Recessed Mounted                                                                                                                                                                                                                                                                                    |
| Dimension                 | 595 X 1195 X 28mm (Length X Width X Height)                                                                                                                                                                                                                                                         |