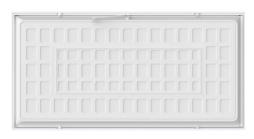

## **TECHNICAL SHEET**

| Brand/Model               | WF-PL-6012-BL-60S                                                                                                                                                                                                                                                                                   |
|---------------------------|-----------------------------------------------------------------------------------------------------------------------------------------------------------------------------------------------------------------------------------------------------------------------------------------------------|
| Country of Origin         | P.R.C                                                                                                                                                                                                                                                                                               |
| Description               | 595 × 1195mm new generation screwless low profile backlit LED panel (H: <28mm) sheet steel housing in durable epoxy powder-coated white finish, high efficiency prismatic diffuser (UGR<19), 60W, super slim, high brightness LED light bar (7,200lm), remote flicker-free, non-dimmable LED driver |
| Materials                 | High efficiency prismatic diffuser (UGR<19), White finish                                                                                                                                                                                                                                           |
| Compliance                | СВ                                                                                                                                                                                                                                                                                                  |
| Protection Classification | IP54                                                                                                                                                                                                                                                                                                |
| Lamp                      | 60W LED Lumen: > 7,200Lm CRI: >80 Colour Temperature: 4000K /6500K Lifespan: 50,000hours Beam angle: 90D Luminaire Efficacy: 120lm/w                                                                                                                                                                |
| Control Gear              | Remote Flicker free Non Dim LED Driver                                                                                                                                                                                                                                                              |
| Mounting Method           | Recessed Mounted                                                                                                                                                                                                                                                                                    |
| Dimension                 | 595 X 1195 X 28mm (Length X Width X Height)                                                                                                                                                                                                                                                         |