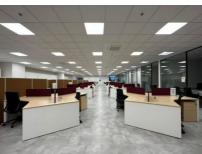

## **TECHNICAL SHEET**

| Brand/Model               | WF-PL-6012-BL-60S                                                                                                                                                                                                                                                                                   |
|---------------------------|-----------------------------------------------------------------------------------------------------------------------------------------------------------------------------------------------------------------------------------------------------------------------------------------------------|
| Country of Origin         | P.R.C                                                                                                                                                                                                                                                                                               |
| Description               | 595 × 1195mm new generation screwless low profile backlit LED panel (H: <28mm) sheet steel housing in durable epoxy powder-coated white finish, high efficiency prismatic diffuser (UGR<19), 60W, super slim, high brightness LED light bar (7,200lm), remote flicker-free, non-dimmable LED driver |
| Materials                 | High efficiency prismatic diffuser (UGR<19), White finish                                                                                                                                                                                                                                           |
| Compliance                | СВ                                                                                                                                                                                                                                                                                                  |
| Protection Classification | IP54                                                                                                                                                                                                                                                                                                |
| Lamp                      | 60W LED Lumen: > 7,200Lm CRI: >80 Colour Temperature: 4000K /6500K Lifespan: 50,000hours Beam angle: 90D Luminaire Efficacy: 120lm/w                                                                                                                                                                |
| Control Gear              | Remote Flicker free Non Dim LED Driver                                                                                                                                                                                                                                                              |
| Mounting Method           | Recessed Mounted                                                                                                                                                                                                                                                                                    |
| Dimension                 | 595 X 1195 X 28mm (Length X Width X Height)                                                                                                                                                                                                                                                         |