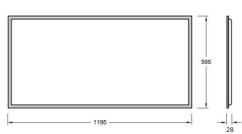

## **TECHNICAL SHEET**

| Brand/Model               | WF-PL-6012-BL-60S                                                                                                                                                                                                                                                                                   |
|---------------------------|-----------------------------------------------------------------------------------------------------------------------------------------------------------------------------------------------------------------------------------------------------------------------------------------------------|
| Country of Origin         | P.R.C                                                                                                                                                                                                                                                                                               |
| Description               | 595 × 1195mm new generation screwless low profile backlit LED panel (H: <28mm) sheet steel housing in durable epoxy powder-coated white finish, high efficiency prismatic diffuser (UGR<19), 60W, super slim, high brightness LED light bar (7,200lm), remote flicker-free, non-dimmable LED driver |
| Materials                 | High efficiency prismatic diffuser (UGR<19), White finish                                                                                                                                                                                                                                           |
| Compliance                | СВ                                                                                                                                                                                                                                                                                                  |
| Protection Classification | IP54                                                                                                                                                                                                                                                                                                |
| Lamp                      | 60W LED Lumen: > 7,200Lm CRI: >80 Colour Temperature: 4000K /6500K Lifespan: 50,000hours Beam angle: 90D Luminaire Efficacy: 120lm/w                                                                                                                                                                |
| Control Gear              | Remote Flicker free Non Dim LED Driver                                                                                                                                                                                                                                                              |
| Mounting Method           | Recessed Mounted                                                                                                                                                                                                                                                                                    |
| Dimension                 | 595 X 1195 X 28mm (Length X Width X Height)                                                                                                                                                                                                                                                         |