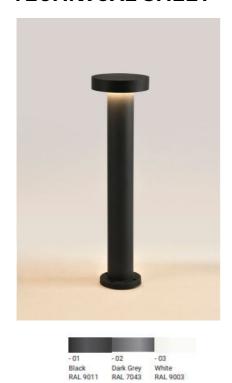

## **TECHNICAL SHEET**

| Brand/Model               | BOLLARD LIGHT 10W                                                                                                                                                                                           |
|---------------------------|-------------------------------------------------------------------------------------------------------------------------------------------------------------------------------------------------------------|
| Country of Origin         | P.R.C                                                                                                                                                                                                       |
| Description               | Specification Grade Round LED Bollard Luminaire. Luminaire made of aluminum alloy body and stainless steel screws. 10 Watt LED, IP65 in 3000K Warm White. Integral Non Dim LED Driver. Overall height 600mm |
| Materials                 | Die-Casting Aluminum body, Clear glass, White/Black finish                                                                                                                                                  |
| Compliance                | CE                                                                                                                                                                                                          |
| Protection Classification | IP65                                                                                                                                                                                                        |
| Lamp                      | 10W LED Lumen: >950lm CRI: >80 Colour Temperature: 3000K (Warm White) Lifespan: 50,000hours Beam angle: 140D Luminaire Efficacy: 95lm/w                                                                     |
| Control Gear              | Integrated Non Dim LED Driver                                                                                                                                                                               |
| Mounting Method           | Ground Mounted                                                                                                                                                                                              |
| Dimension                 | 160 x 120 x 600 mm (Diameter 1 x Diameter 2 x Height )                                                                                                                                                      |