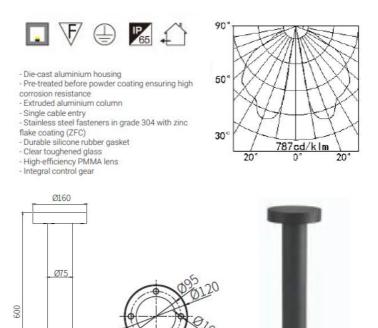

## **TECHNICAL SHEET**

| Brand/Model               | BOLLARD LIGHT 10W                                                                                                                                                                                           |
|---------------------------|-------------------------------------------------------------------------------------------------------------------------------------------------------------------------------------------------------------|
| Country of Origin         | P.R.C                                                                                                                                                                                                       |
| Description               | Specification Grade Round LED Bollard Luminaire. Luminaire made of aluminum alloy body and stainless steel screws. 10 Watt LED, IP65 in 3000K Warm White. Integral Non Dim LED Driver. Overall height 600mm |
| Materials                 | Die-Casting Aluminum body, Clear glass, White/Black finish                                                                                                                                                  |
| Compliance                | CE                                                                                                                                                                                                          |
| Protection Classification | IP65                                                                                                                                                                                                        |
| Lamp                      | 10W LED Lumen: >950lm CRI: >80 Colour Temperature: 3000K (Warm White) Lifespan: 50,000hours Beam angle: 140D Luminaire Efficacy: 95lm/w                                                                     |
| Control Gear              | Integrated Non Dim LED Driver                                                                                                                                                                               |
| Mounting Method           | Ground Mounted                                                                                                                                                                                              |
| Dimension                 | 160 x 120 x 600 mm (Diameter 1 x Diameter 2 x Height )                                                                                                                                                      |