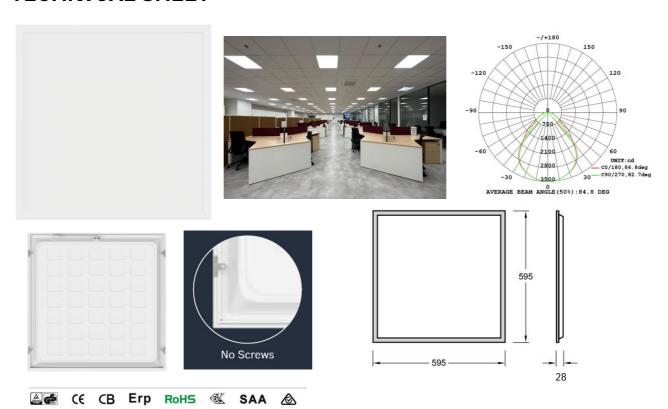

## **TECHNICAL SHEET**

| Brand/Model               | WF-PL-6060-BL-36S                                                                                                                                                                                                                                                                                  |
|---------------------------|----------------------------------------------------------------------------------------------------------------------------------------------------------------------------------------------------------------------------------------------------------------------------------------------------|
| Country of Origin         | P.R.C                                                                                                                                                                                                                                                                                              |
| Description               | 595mm×595mm new generation screwless low profile backlit LED panel (H: <28mm) sheet steel housing in durable epoxy powder-coated white finish, high efficiency prismatic diffuser (UGR<19), 36W, super slim, high brightness LED light bar (4,320lm), remote flicker-free, non-dimmable LED driver |
| Materials                 | High efficiency prismatic diffuser (UGR<19), White finish                                                                                                                                                                                                                                          |
| Compliance                | СВ                                                                                                                                                                                                                                                                                                 |
| Protection Classification | IP54                                                                                                                                                                                                                                                                                               |
| Lamp                      | 36W LED Lumen: > 4,320Lm CRI: >80 Colour Temperature: 4000K/6500K Lifespan: 50,000hours Beam angle: 90D Luminaire Efficacy: 120lm/w                                                                                                                                                                |
| Control Gear              | Remote Flicker free Non Dim LED Driver                                                                                                                                                                                                                                                             |
| Mounting Method           | Recessed Mounted                                                                                                                                                                                                                                                                                   |
| Dimension                 | 595 X 595 X 28mm (Length X Width X Height)                                                                                                                                                                                                                                                         |