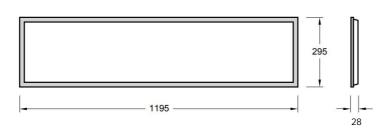

## **TECHNICAL SHEET**

| ا ا | C€ | CB | Erp | <b>RoHS</b> | 4 | SAA |  |
|-----|----|----|-----|-------------|---|-----|--|

| Brand/Model               | WF-PL-30120-BL-36\$                                                                                                                                                                                                                                                                                 |  |  |  |
|---------------------------|-----------------------------------------------------------------------------------------------------------------------------------------------------------------------------------------------------------------------------------------------------------------------------------------------------|--|--|--|
| Country of Origin         | P.R.C                                                                                                                                                                                                                                                                                               |  |  |  |
| Description               | 295mm×1195mm new generation screwless low profile backlit LED panel (H: <28mm) sheet steel housing in durable epoxy powder-coated white finish, high efficiency prismatic diffuser (UGR<19), 36W, super slim, high brightness LED light bar (4,320lm), remote flicker-free, non-dimmable LED driver |  |  |  |
| Materials                 | High efficiency prismatic diffuser (UGR<19), White finish                                                                                                                                                                                                                                           |  |  |  |
| Compliance                | СВ                                                                                                                                                                                                                                                                                                  |  |  |  |
| Protection Classification | IP54                                                                                                                                                                                                                                                                                                |  |  |  |
| Lamp                      | 36W LED Lumen: > 4,320Lm CRI: >80 Colour Temperature: 4000K /6500K Lifespan: 50,000hours Beam angle: 90D Luminaire Efficacy: 120lm/w                                                                                                                                                                |  |  |  |
| Control Gear              | Remote Flicker free Non Dim LED Driver                                                                                                                                                                                                                                                              |  |  |  |
| Mounting Method           | Recessed Mounted                                                                                                                                                                                                                                                                                    |  |  |  |
| Dimension                 | 295 X 1195 X 28mm (Length X Width X Height)                                                                                                                                                                                                                                                         |  |  |  |