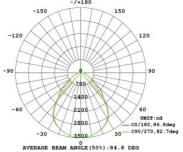

## **TECHNICAL SHEET**

| ا ا | C€ | CB | Erp | <b>RoHS</b> | 4 | SAA |  |
|-----|----|----|-----|-------------|---|-----|--|

| Brand/Model               | WF-PL-30120-BL-36\$                                                                                                                                                                                                                                                                                 |  |  |  |
|---------------------------|-----------------------------------------------------------------------------------------------------------------------------------------------------------------------------------------------------------------------------------------------------------------------------------------------------|--|--|--|
| Country of Origin         | P.R.C                                                                                                                                                                                                                                                                                               |  |  |  |
| Description               | 295mm×1195mm new generation screwless low profile backlit LED panel (H: <28mm) sheet steel housing in durable epoxy powder-coated white finish, high efficiency prismatic diffuser (UGR<19), 36W, super slim, high brightness LED light bar (4,320lm), remote flicker-free, non-dimmable LED driver |  |  |  |
| Materials                 | High efficiency prismatic diffuser (UGR<19), White finish                                                                                                                                                                                                                                           |  |  |  |
| Compliance                | СВ                                                                                                                                                                                                                                                                                                  |  |  |  |
| Protection Classification | IP54                                                                                                                                                                                                                                                                                                |  |  |  |
| Lamp                      | 36W LED Lumen: > 4,320Lm CRI: >80 Colour Temperature: 4000K /6500K Lifespan: 50,000hours Beam angle: 90D Luminaire Efficacy: 120lm/w                                                                                                                                                                |  |  |  |
| Control Gear              | Remote Flicker free Non Dim LED Driver                                                                                                                                                                                                                                                              |  |  |  |
| Mounting Method           | Recessed Mounted                                                                                                                                                                                                                                                                                    |  |  |  |
| Dimension                 | 295 X 1195 X 28mm (Length X Width X Height)                                                                                                                                                                                                                                                         |  |  |  |