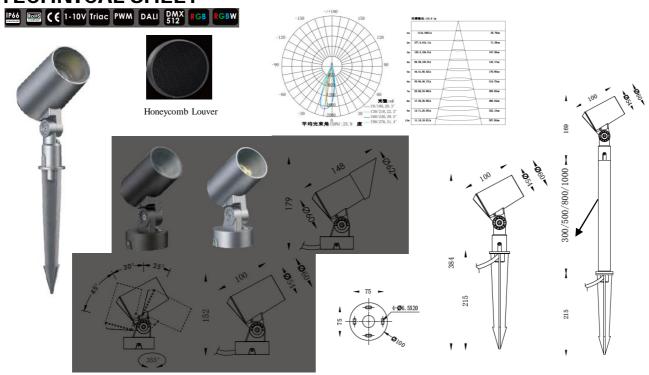

| Brand/Model               | Spike light 6W                                                                                                                                                                                                                      |
|---------------------------|-------------------------------------------------------------------------------------------------------------------------------------------------------------------------------------------------------------------------------------|
| Country of Origin         | P.R.C                                                                                                                                                                                                                               |
| Description               | Spike Adjustable ground mounted 6W Outdoor LED Spike Light c/w Die cast Aluminium Housing, High Tempered Glass Diffuser, inground 215mm (Option/300mm Pole,Total 515mm), With Ingrated Non Dim LED Driver. (Option with Honey Comb) |
| Materials                 | High quality Die-Cast Aluminium Housing, Black finish.                                                                                                                                                                              |
| Compliance                | CE                                                                                                                                                                                                                                  |
| Protection Classification | IP66 IK05                                                                                                                                                                                                                           |
| Lamp                      | CREE COB 6watt LED Lumen: 366 Im CRI: >80 Colour Temperature: 3000K (Warm White) Lifespan: 50,000hours Beam angle: 25D Luminaire Efficacy: 61 Im/w                                                                                  |
| Control Gear              | Remote group 24V Non Dim LED Driver                                                                                                                                                                                                 |
| Mounting Method           | Spike Mounted                                                                                                                                                                                                                       |
| Dimension                 | 60 x 384 x 100 mm (Diameter x Height x Length)                                                                                                                                                                                      |